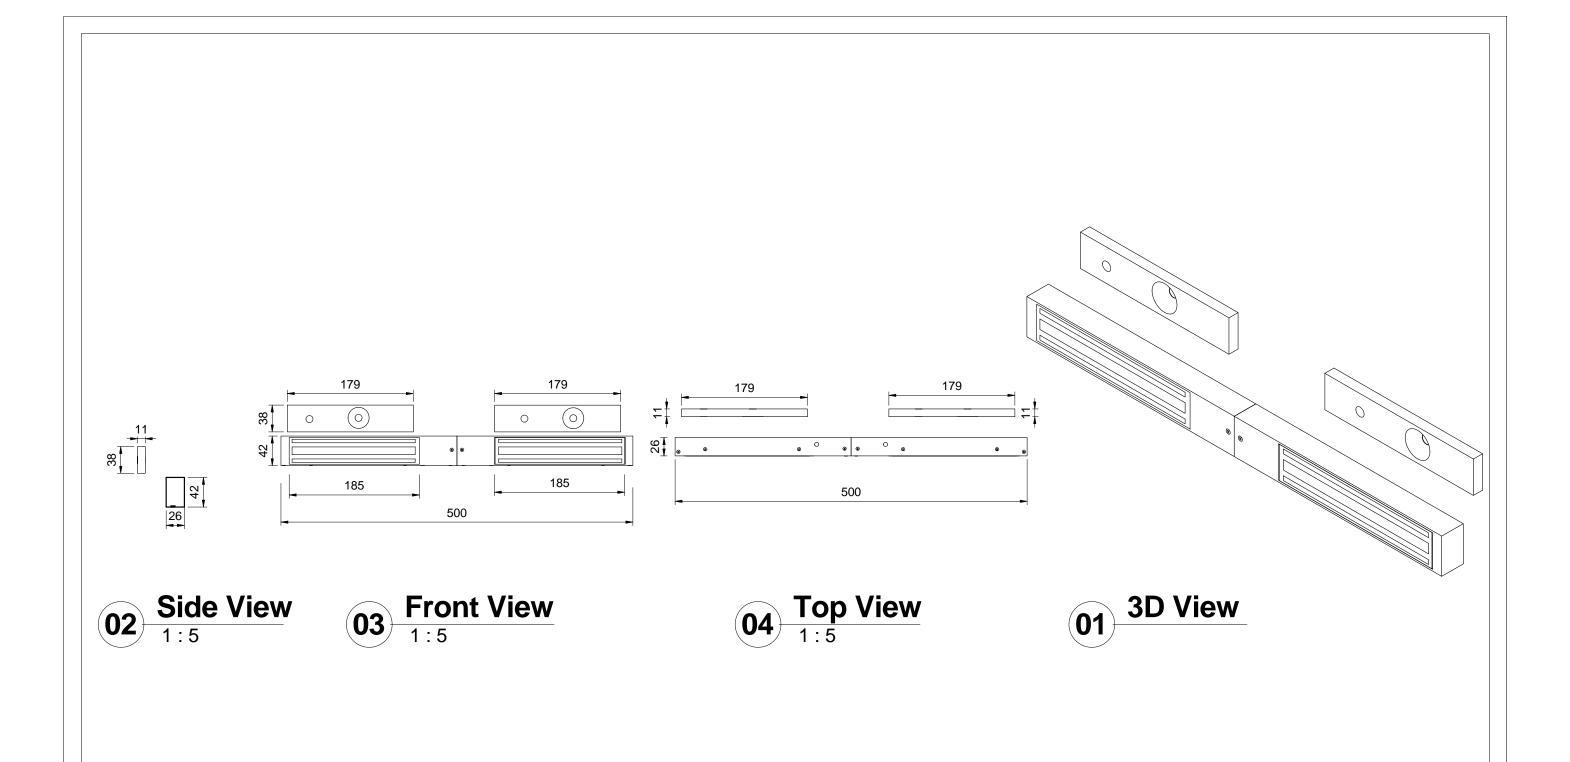

| Electromagnetic Lock |                            |                   |  |  |  |
|----------------------|----------------------------|-------------------|--|--|--|
| Item                 | Description                | Finish Option     |  |  |  |
|                      |                            |                   |  |  |  |
| KEM-302              | KCC Slimline Double Magnet | Brushed Aluminium |  |  |  |